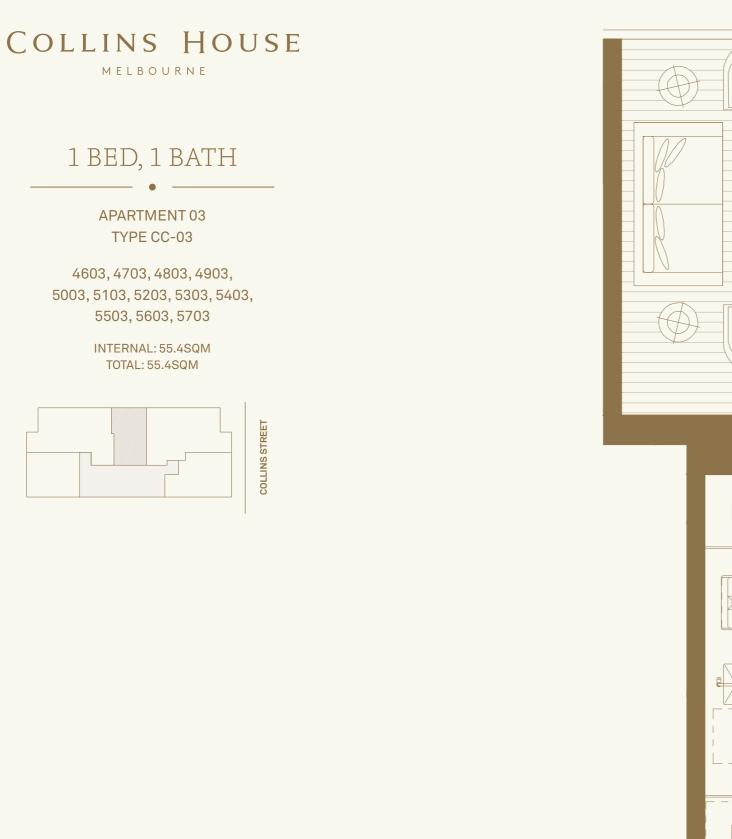

#### **APARTMENT 03**

TYPE CC-03 1 BED, 1 BATH INTERNAL: 55.4SQM TOTAL: 55.4SQM