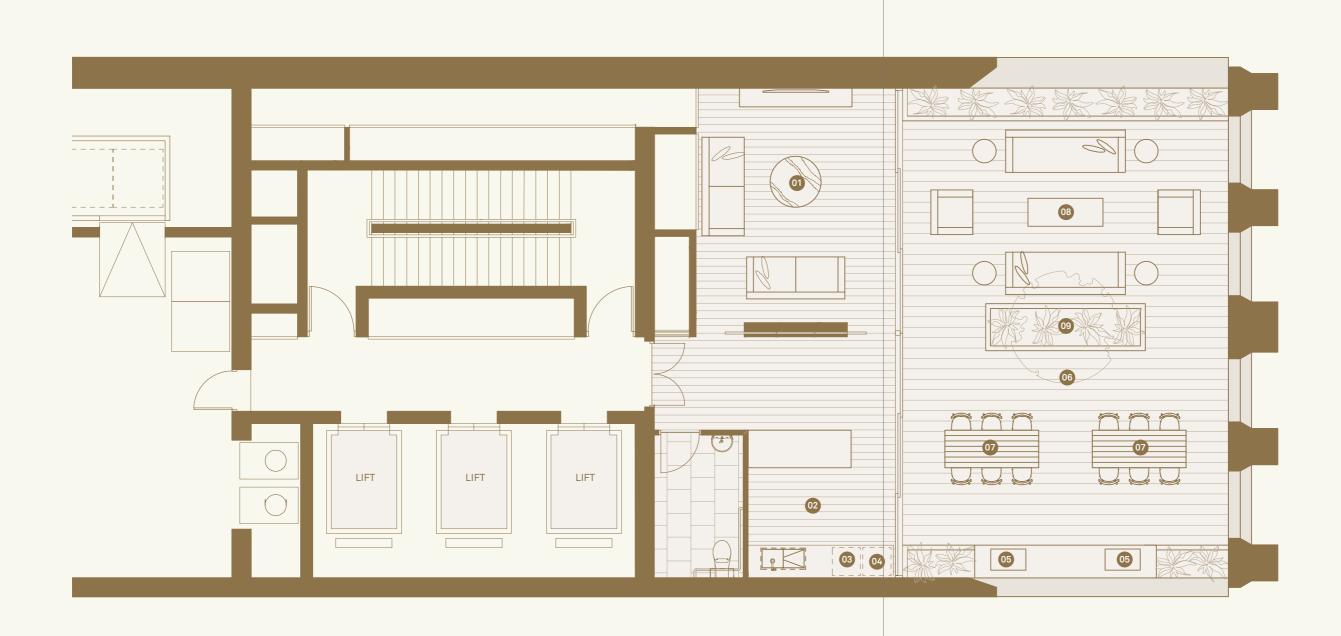

## LEVEL 3 COLLINS TERRACE

| 01. I | LOUNGE ROOM | 03. | OVEN   | 05. | BARBECUE | 07. | OUTDOOR DI | NING  | 09. | FEATURE PLANTS |
|-------|-------------|-----|--------|-----|----------|-----|------------|-------|-----|----------------|
| 02. I | KITCHEN     | 04. | FRIDGE | 06. | TERRACE  | 08. | OUTDOOR LC | DUNGE |     |                |

MELBOURNE, AUSTRALIA