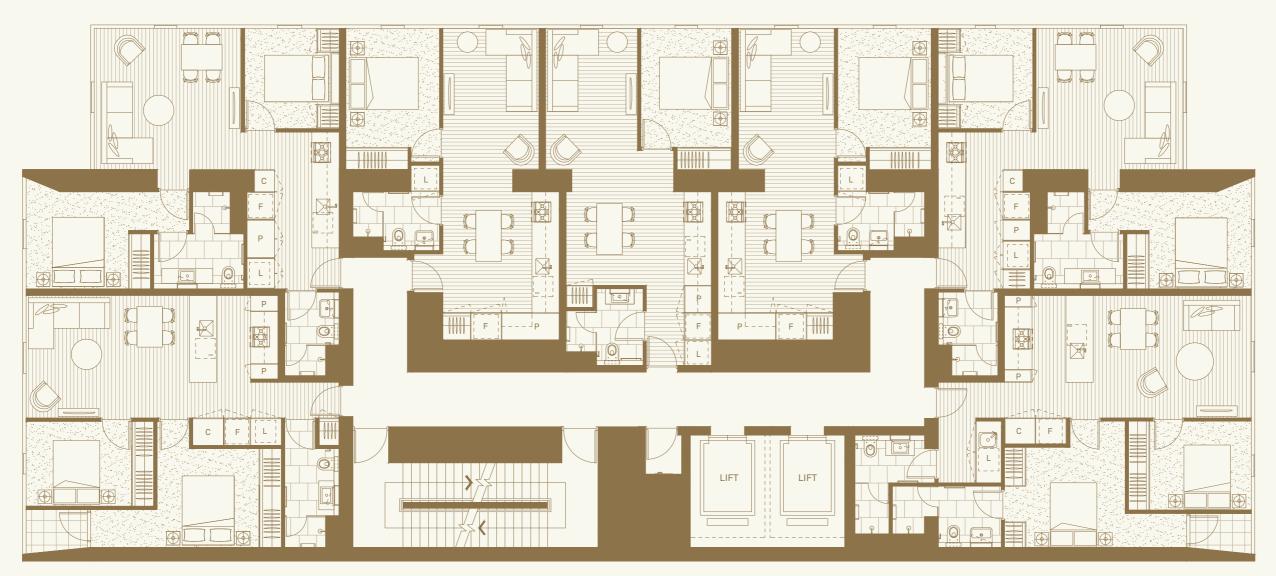

## COLLINS RESIDENCE — LEVEL 22 – 45

#### **APARTMENT 02**

TYPE CR-02 2 BED, 2 BATH INTERNAL: 65.7SQM TOTAL: 65.7SQM

## **APARTMENT 03**

TYPE CR-03 1 BED, 1 BATH INTERNAL: 48.4SQM TOTAL: 48.4SQM

## **APARTMENT 04**

**TYPE CR-04** 1 BED, 1 BATH INTERNAL: 49.5SQM TOTAL: 49.5SQM

## **APARTMENT 05 TYPE CR-05**

1 BED, 1 BATH

INTERNAL: 48.3SQM

TOTAL: 48.3SQM

## **APARTMENT 06**

**TYPE CR-06** 2 BED, 2 BATH INTERNAL: 66.0SQM TOTAL: 66.0SQM

#### **APARTMENT 01**

**TYPE CR-08** 2 BED, 1 BATH INTERNAL: 63.3SQM EXTERNAL: 2.3SQM TOTAL:65.6SQM

### **APARTMENT 07**

**TYPE CR-09** 2 BED, 2 BATH INTERNAL: 71.8SQM EXTERNAL: 2.1SQM TOTAL: 73.9SQM