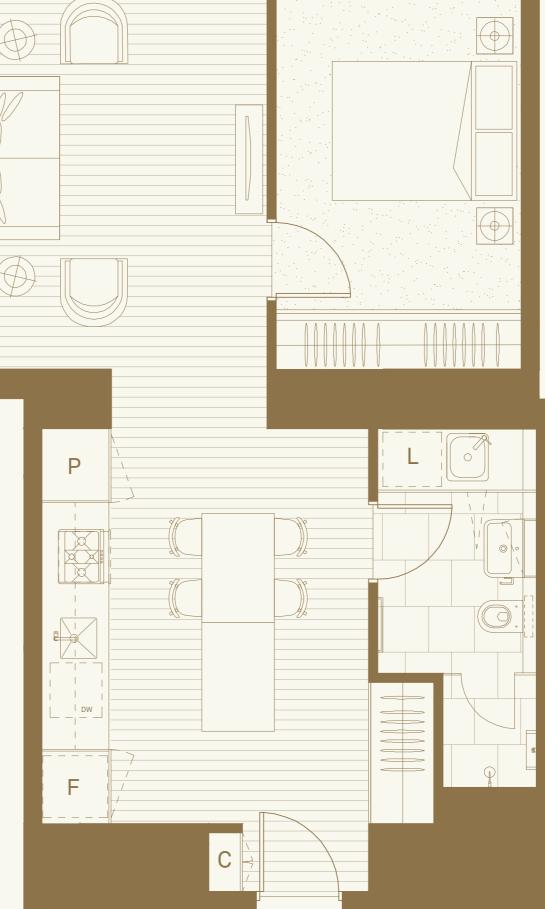

#### **APARTMENT 03**

TYPE CC-03 1 BED, 1 BATH INTERNAL: 55.4SQM TOTAL: 55.4SQM