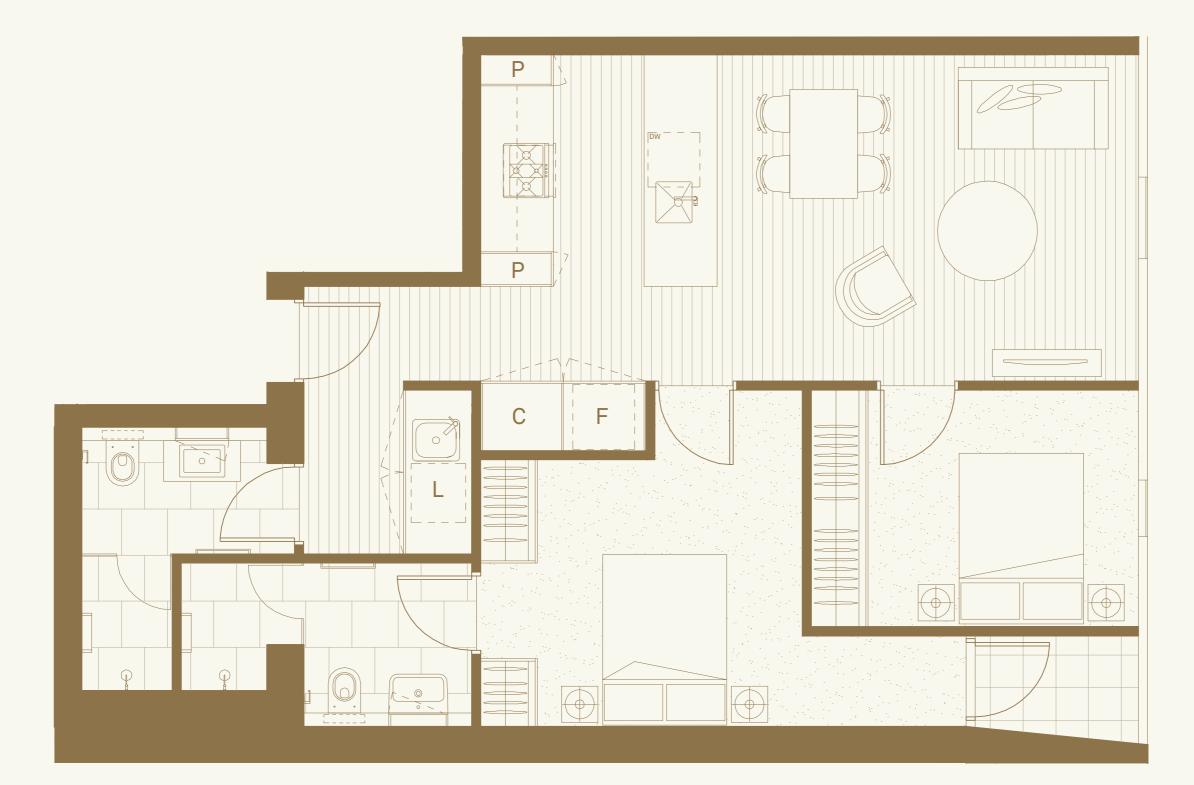

#### **APARTMENT 01**

TYPE CR-01 2 BED, 1 BATH INTERNAL: 59.2SQM EXTERNAL: 6.3SQM TOTAL: 65.8SQM

## 2 BED, 1 BATH

**APARTMENT 01** TYPE CR-01

1401, 1501, 1601, 1701, 1801, 1901, 2001, 2101

> INTERNAL: 59.2SQM EXTERNAL: 6.3SQM TOTAL: 65.8SQM

MELBOURNE