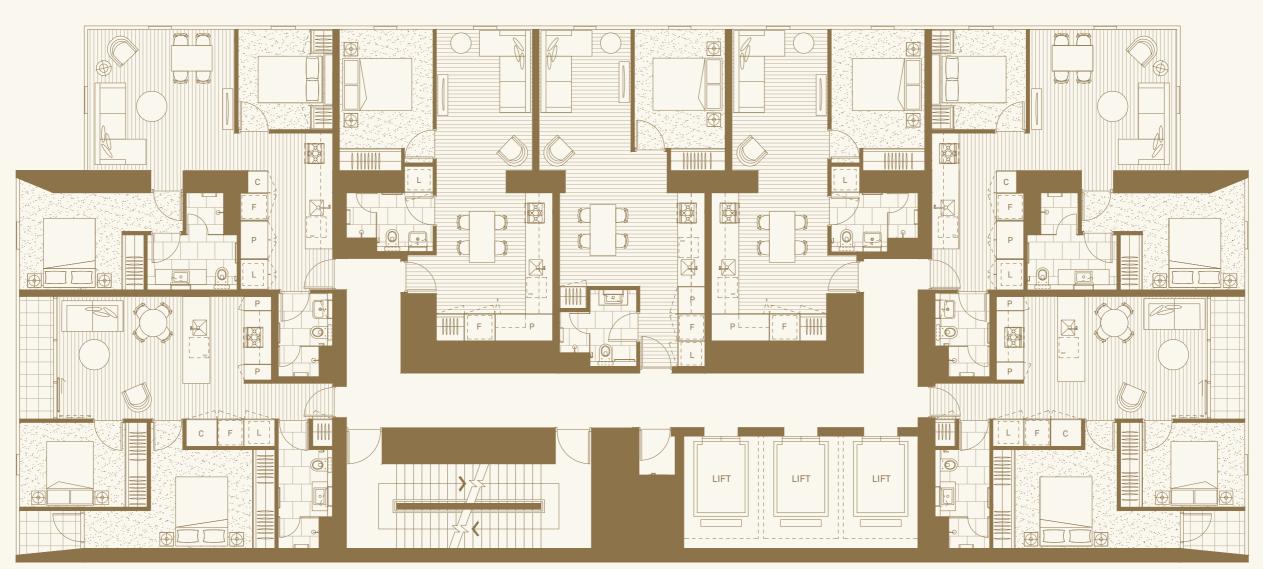

## COLLINS RESIDENCE — LEVEL 14 - 21

#### **APARTMENT 02**

TYPE CR-02 2 BED, 2 BATH INTERNAL: 65.7SQM TOTAL: 65.7SQM

#### **APARTMENT 03**

TYPE CR-03 1 BED, 1 BATH INTERNAL: 48.4SQM TOTAL: 48.4SQM

#### **APARTMENT 04**

TYPE CR-04 1 BED, 1 BATH INTERNAL: 49.5SQM TOTAL: 49.5SQM

## **APARTMENT 05**

**TYPE CR-05** 1 BED, 1 BATH INTERNAL: 48.3SQM TOTAL: 48.3SQM

#### **APARTMENT 01**

TYPE CR-01 2 BED, 1 BATH INTERNAL: 59.2SQM EXTERNAL: 6.3SQM TOTAL: 65.8SQM

#### **APARTMENT 06**

**TYPE CR-06** 2 BED, 2 BATH INTERNAL: 66.0SQM TOTAL: 66.0SQM

### **APARTMENT 07**

**TYPE CR-07** 2 BED, 1 BATH INTERNAL: 59.0SQM EXTERNAL: 6.3SQM TOTAL:65.3SQM