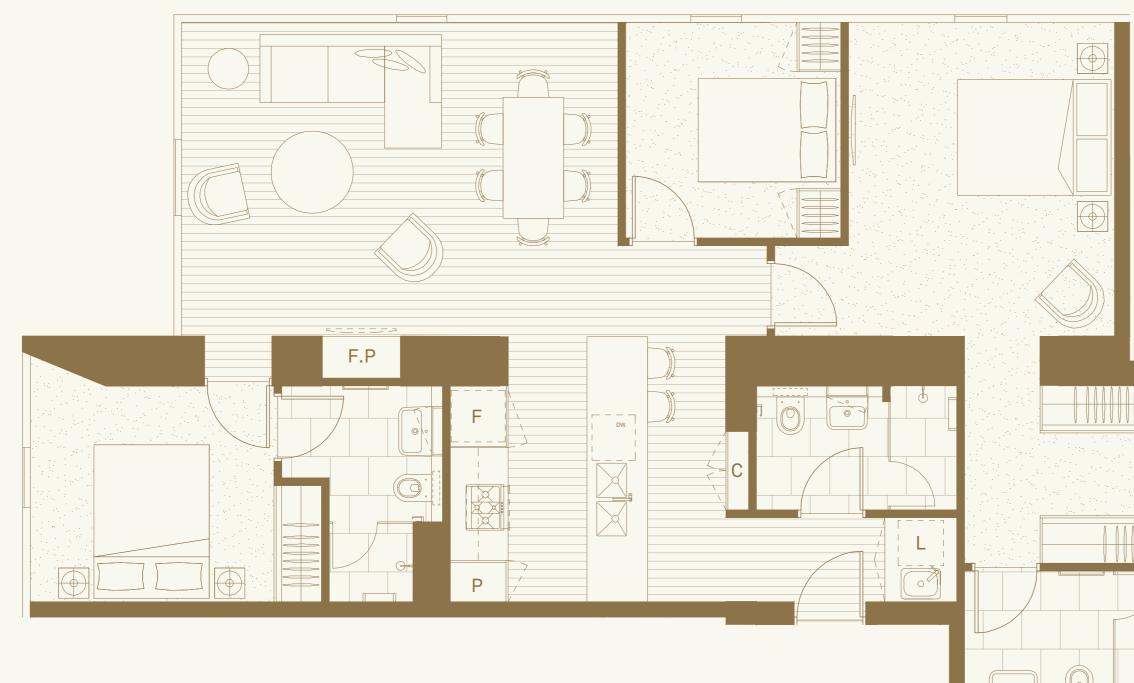

### **APARTMENT 07**

**TYPE CR-07** 2 BED, 1 BATH INTERNAL: 59.0SQM EXTERNAL: 6.3SQM TOTAL:65.3SQM

## 2 BED, 1 BATH

**APARTMENT 07** TYPE CR-07

1407, 1507, 1607, 1707, 1807, 1907, 2007, 2107

INTERNAL: 59.0SQM EXTERNAL: 6.3SQM TOTAL:65.3SQM

Z NOT TO SCALE

INTERNAL: 63.3SQM EXTERNAL: 2.3SQM TOTAL: 65.6SQM