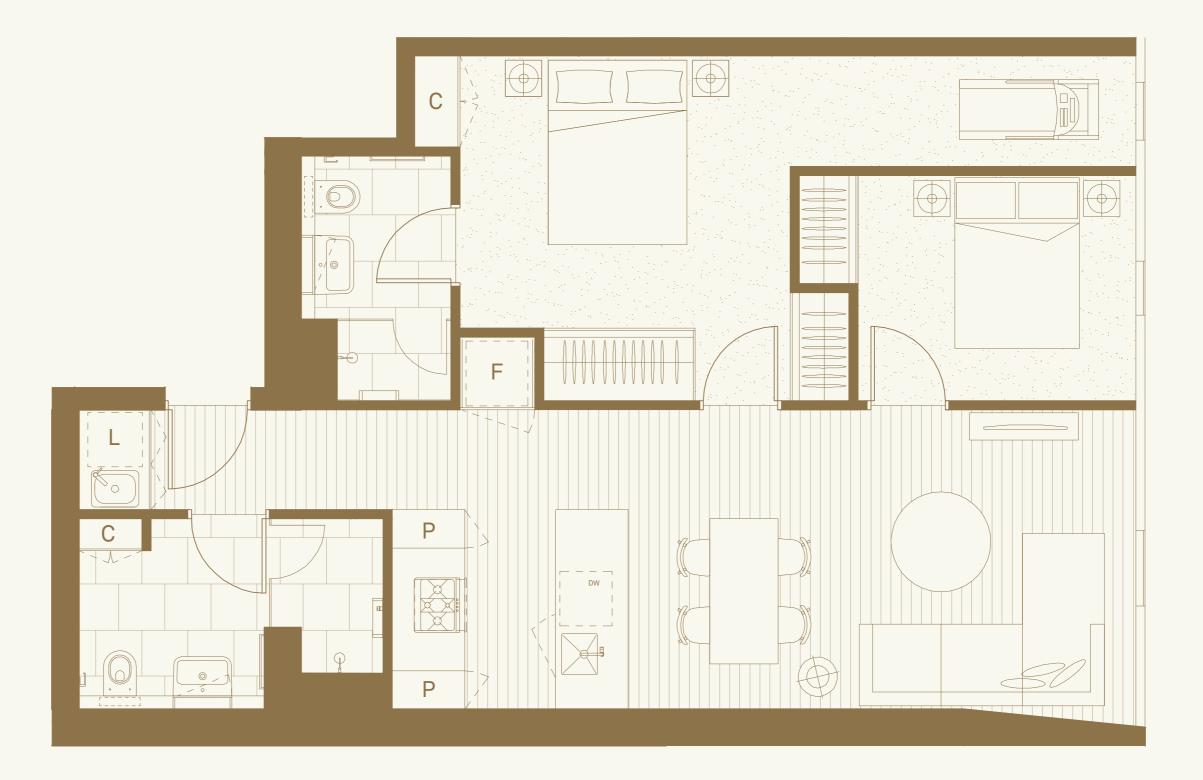

#### **APARTMENT 04**

TYPE CR-04 1 BED, 1 BATH INTERNAL: 49.5SQM TOTAL: 49.5SQM

## 1 BED, 1 BATH

**APARTMENT 04** TYPE CR-04

1404, 1504, 1604, 1704, 1804, 1904, 2004, 2104, 2204, 2304, 2404, 2504, 2604, 2704, 2804, 2904, 3104, 3204, 3304, 3404, 3504, 3604, 3704, 3804, 3904, 4004, 4104, 4204, 4304, 4404, 4504

> INTERNAL: 49.5SQM TOTAL: 49.5SQM

Disclaimer:

These plans are at design development stage and are provided for marketing purposes only. Design coordination with consultants is not complete in either the individual apartments or the overall building. Building tolerances; acoustic, thermal and decorative requirements; and facade interface details may impact layout and alter room dimensions. Furniture shown is for layout purposes only and not indicative of final selection. Pendant and floor lights indicated on plan are not included in the contract of sale. Operable window locations and sizes are indicative only and subject to change. Any areas shown or implied are indicative only and have been measured in accordance with the Property Council Australia guideline for measuring residential spaces.