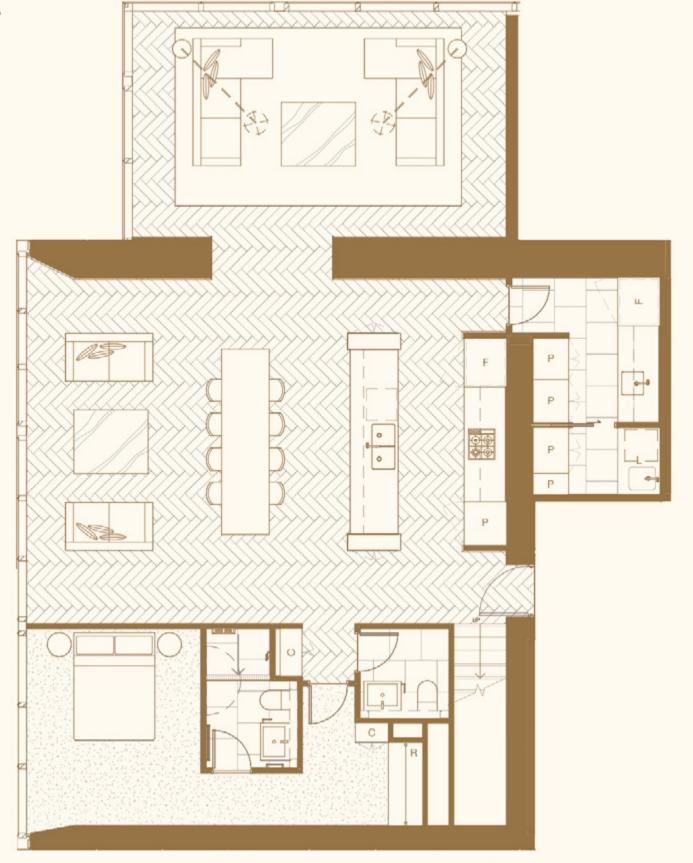

#### **APARTMENT 01**

**TYPE CR-08** 2 BED, 1 BATH INTERNAL: 63.3SQM EXTERNAL: 2.3SQM TOTAL:65.6SQM

## 2 BED, 1 BATH

**APARTMENT 07** TYPE CR-07

1407, 1507, 1607, 1707, 1807, 1907, 2007, 2107

INTERNAL: 59.0SQM EXTERNAL: 6.3SQM TOTAL:65.3SQM

Z NOT TO SCALE

INTERNAL: 63.3SQM EXTERNAL: 2.3SQM TOTAL: 65.6SQM

Disclaimer:

These plans are at design development stage and are provided for marketing purposes only. Design coordination with consultants is not complete in either the individual apartments or the overall building. Building tolerances; acoustic, thermal and decorative requirements; and facade interface details may impact layout and alter room dimensions. Furniture shown is for layout purposes only and not indicative of final selection. Pendant and floor lights indicated on plan are not included in the contract of sale. Operable window locations and sizes are indicative only and subject to change. Any areas shown or implied are indicative only and have been measured in accordance with the Property Council Australia guideline for measuring residential spaces.