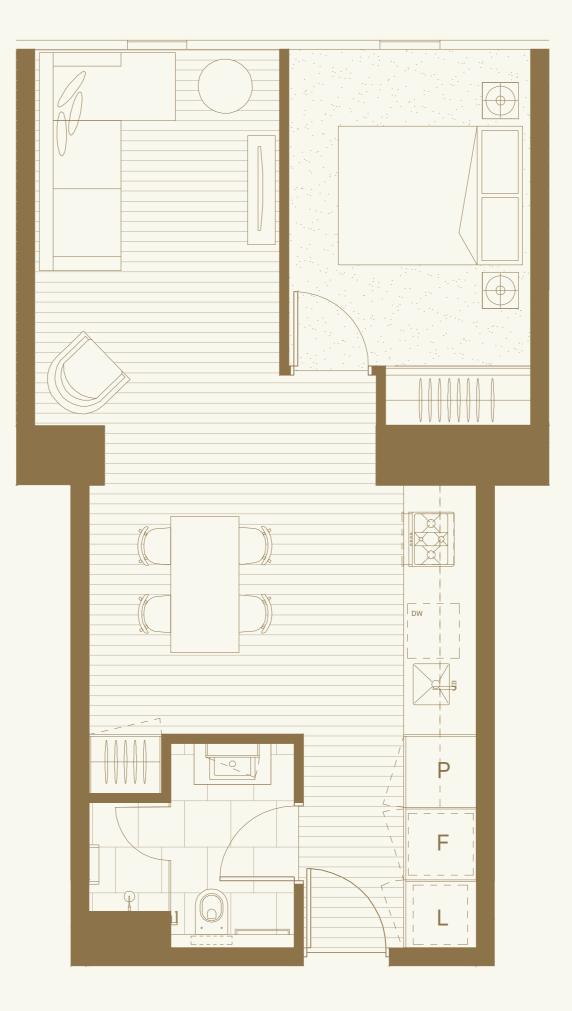

## 1 BED, 1 BATH

**APARTMENT 04** TYPE CR-04

1404, 1504, 1604, 1704, 1804, 1904, 2004, 2104, 2204, 2304, 2404, 2504, 2604, 2704, 2804, 2904, 3104, 3204, 3304, 3404, 3504, 3604, 3704, 3804, 3904, 4004, 4104, 4204, 4304, 4404, 4504