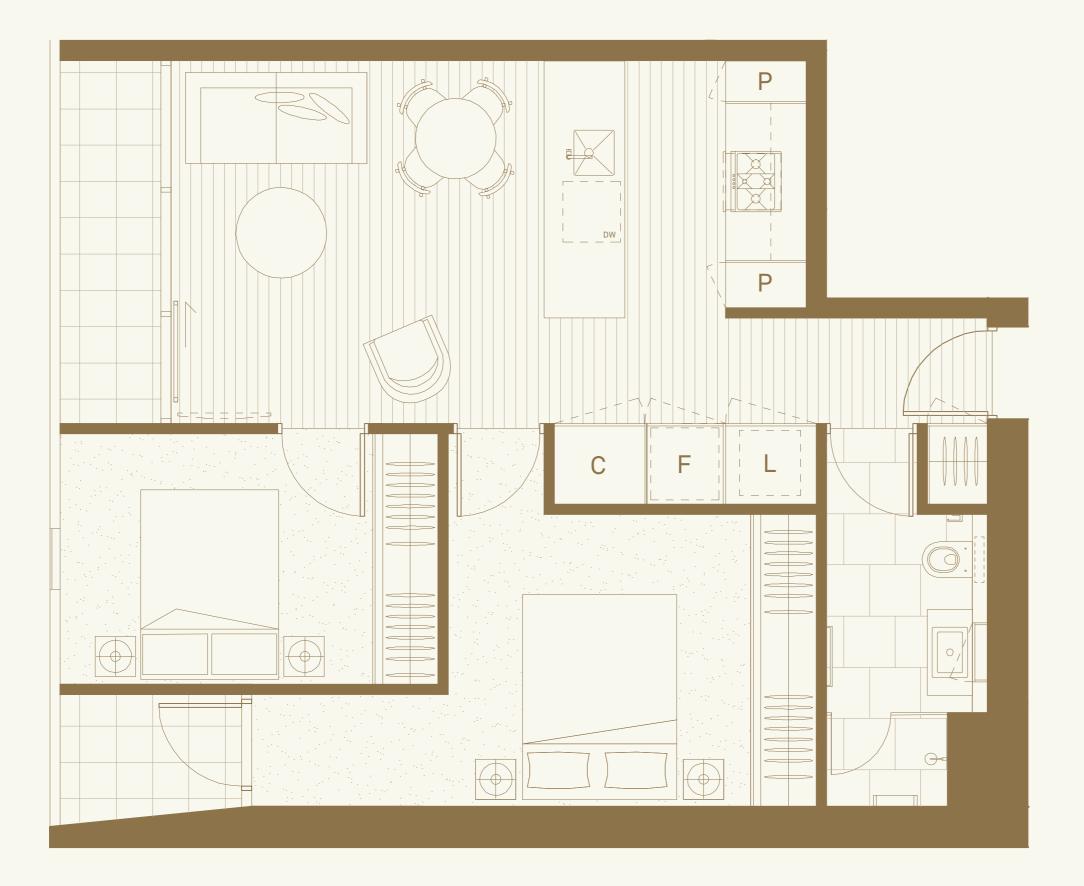

## MELBOURNE

1 BED, 1 BATH

APARTMENT 04 TYPE CR-04

1504, 1604, 1704, 1804, 1904, 2104, 2204, 2304, 2404, 2504, 2604, 2804, 2904, 3004, 3104, 3204, 3304, 3404, 3504, 3604, 3704, 3804, 3904, 4004, 4104, 4204, 4304, 4404

## 1 BED, 1 BATH

**APARTMENT 04** TYPE CR-04

1404, 1504, 1604, 1704, 1804, 1904, 2004, 2104, 2204, 2304, 2404, 2504, 2604, 2704, 2804, 2904, 3104, 3204, 3304, 3404, 3504, 3604, 3704, 3804, 3904, 4004, 4104, 4204, 4304, 4404, 4504

> INTERNAL: 49.5SQM TOTAL: 49.5SQM

Disclaimer:

These plans are at design development stage and are provided for marketing purposes only. Design coordination with consultants is not complete in either the individual apartments or the overall building. Building tolerances; acoustic, thermal and decorative requirements; and facade interface details may impact layout and alter room dimensions. Furniture shown is for layout purposes only and not indicative of final selection. Pendant and floor lights indicated on plan are not included in the contract of sale. Operable window locations and sizes are indicative only and subject to change. Any areas shown or implied are indicative only and have been measured in accordance with the Property Council Australia guideline for measuring residential spaces.