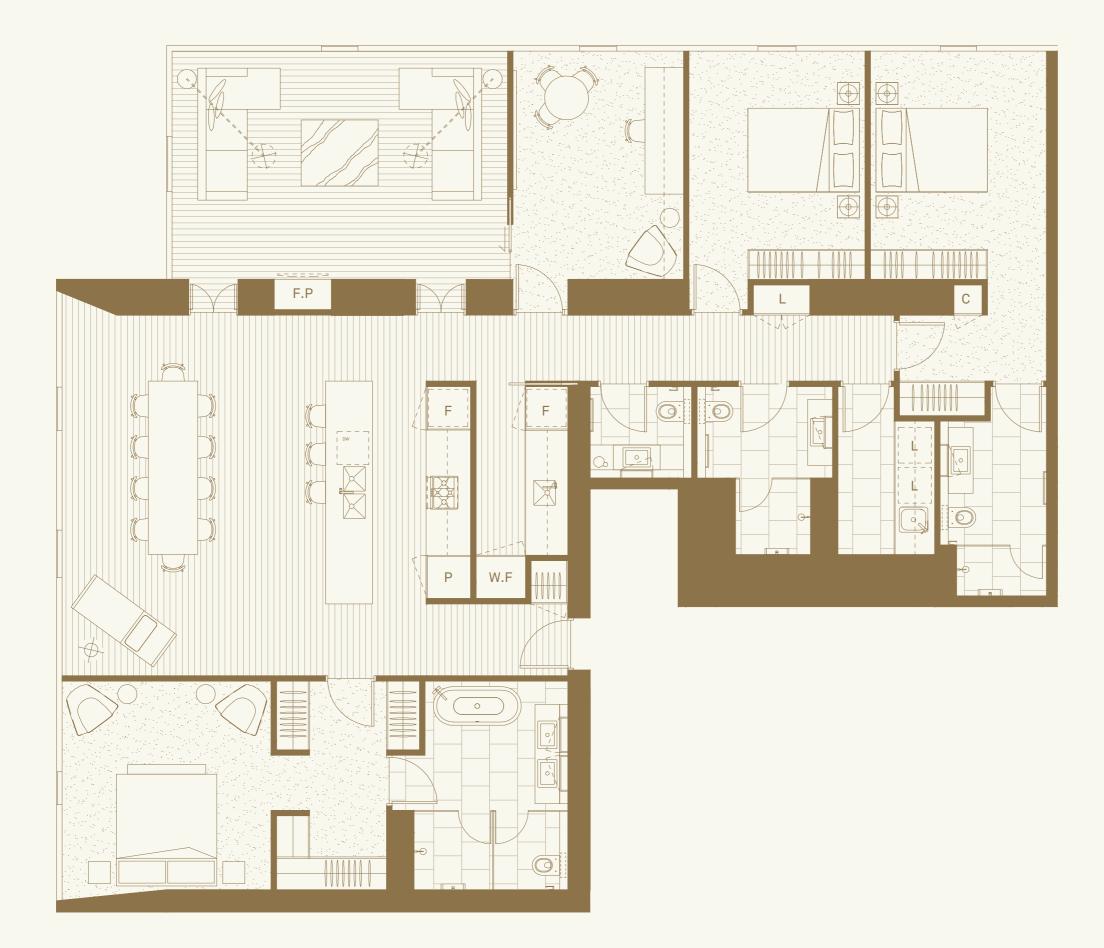

#### **APARTMENT 01**

TYPE CR-01 2 BED, 1 BATH INTERNAL: 59.2SQM EXTERNAL: 6.3SQM TOTAL: 65.8SQM

## 2 BED, 1 BATH

**APARTMENT 01** TYPE CR-01

1401, 1501, 1601, 1701, 1801, 1901, 2001, 2101

> INTERNAL: 59.2SQM EXTERNAL: 6.3SQM TOTAL: 65.8SQM

MELBOURNE