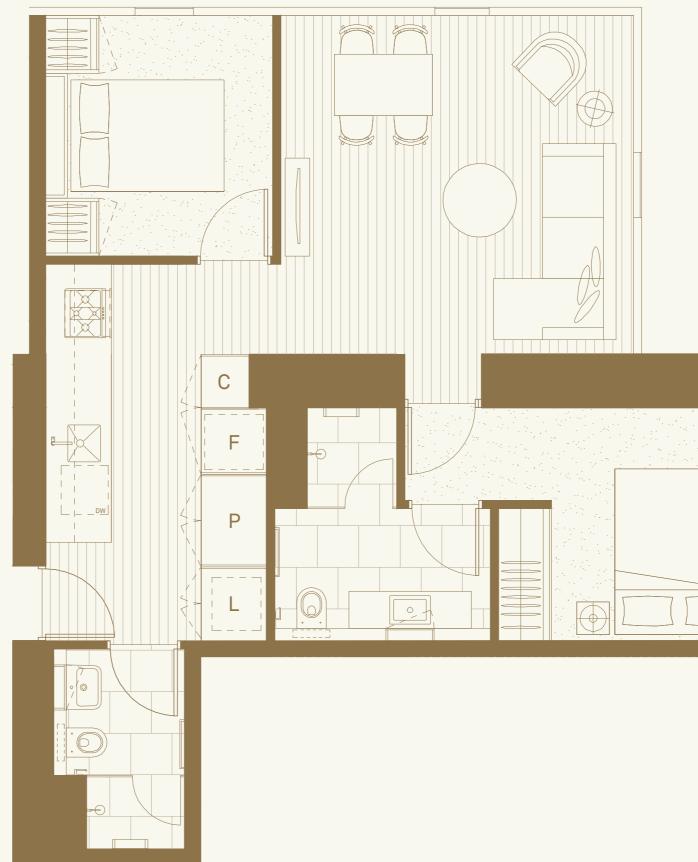

#### **APARTMENT 01**

TYPE CR-01 2 BED, 1 BATH INTERNAL: 59.2SQM EXTERNAL: 6.3SQM TOTAL: 65.8SQM

## 2 BED, 1 BATH

**APARTMENT 01** TYPE CR-01

1401, 1501, 1601, 1701, 1801, 1901, 2001, 2101

> INTERNAL: 59.2SQM EXTERNAL: 6.3SQM TOTAL: 65.8SQM

MELBOURNE