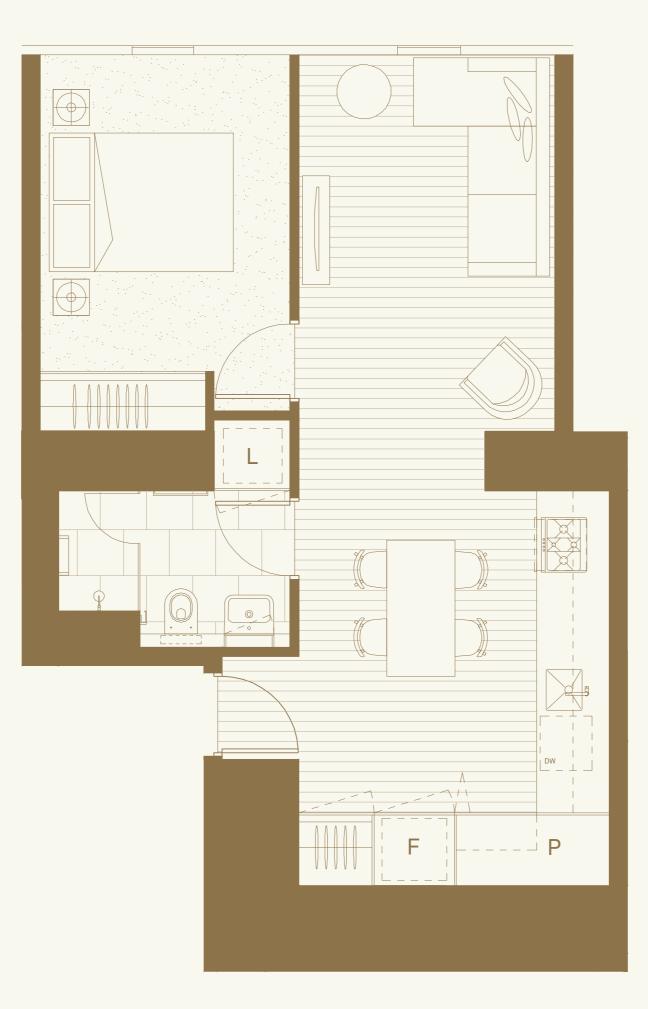

## 1 BED, 1 BATH

**APARTMENT 04** TYPE CR-04

1404, 1504, 1604, 1704, 1804, 1904, 2004, 2104, 2204, 2304, 2404, 2504, 2604, 2704, 2804, 2904, 3104, 3204, 3304, 3404, 3504, 3604, 3704, 3804, 3904, 4004, 4104, 4204, 4304, 4404, 4504