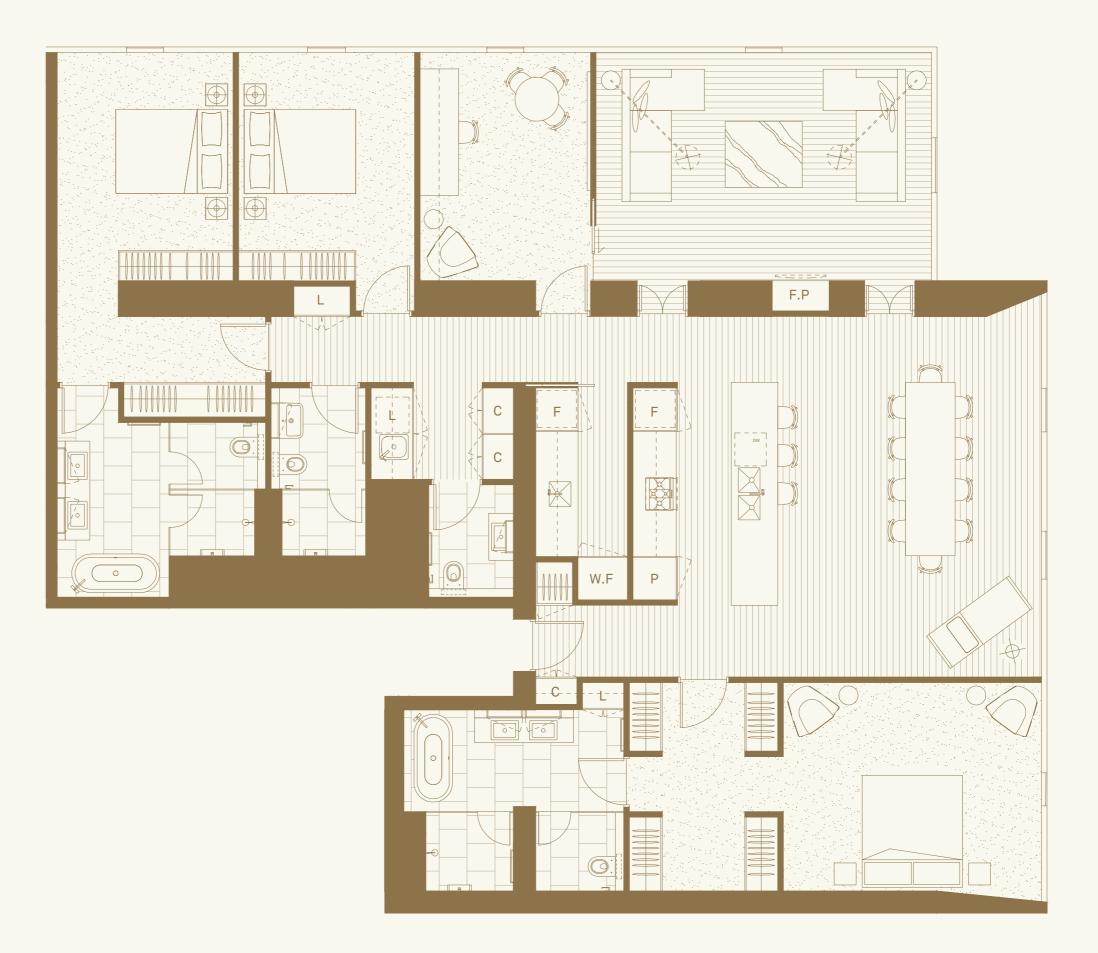

#### **APARTMENT 01**

**TYPE CR-08** 2 BED, 1 BATH INTERNAL: 63.3SQM EXTERNAL: 2.3SQM TOTAL:65.6SQM

## 2 BED, 1 BATH

**APARTMENT 07** TYPE CR-07

1407, 1507, 1607, 1707, 1807, 1907, 2007, 2107

INTERNAL: 59.0SQM EXTERNAL: 6.3SQM TOTAL:65.3SQM

Z NOT TO SCALE

INTERNAL: 63.3SQM EXTERNAL: 2.3SQM TOTAL: 65.6SQM