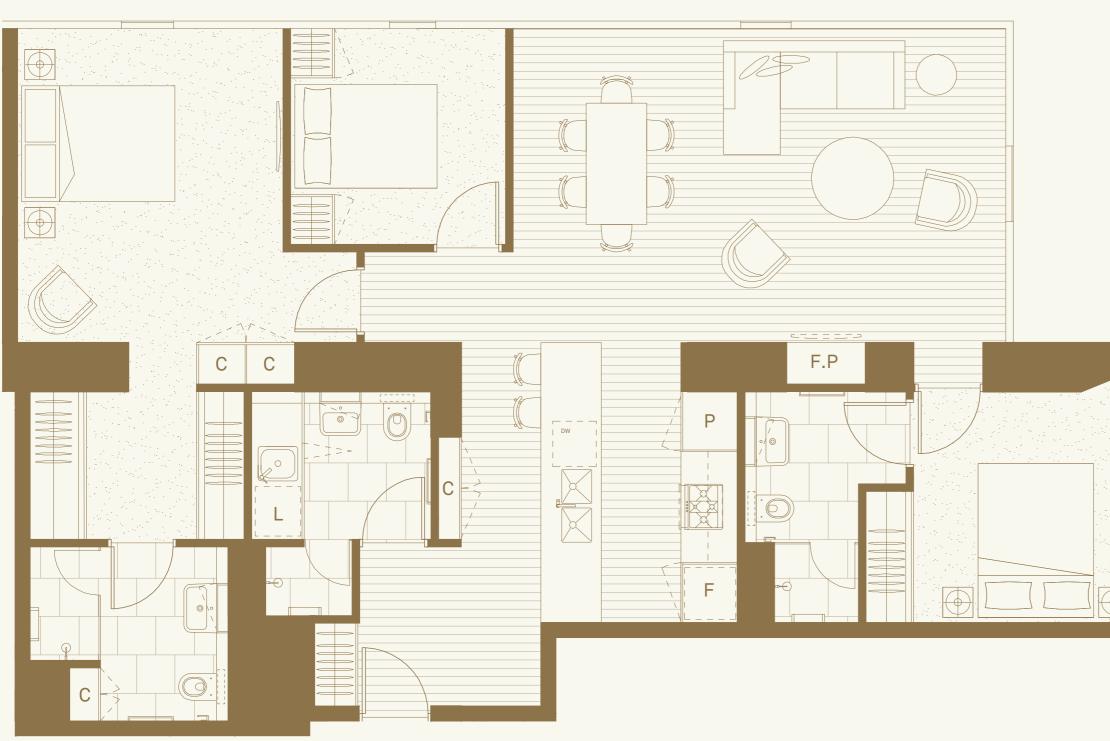

## 1 BED, 1 BATH

**APARTMENT 04** TYPE CR-04

1404, 1504, 1604, 1704, 1804, 1904, 2004, 2104, 2204, 2304, 2404, 2504, 2604, 2704, 2804, 2904, 3104, 3204, 3304, 3404, 3504, 3604, 3704, 3804, 3904, 4004, 4104, 4204, 4304, 4404, 4504