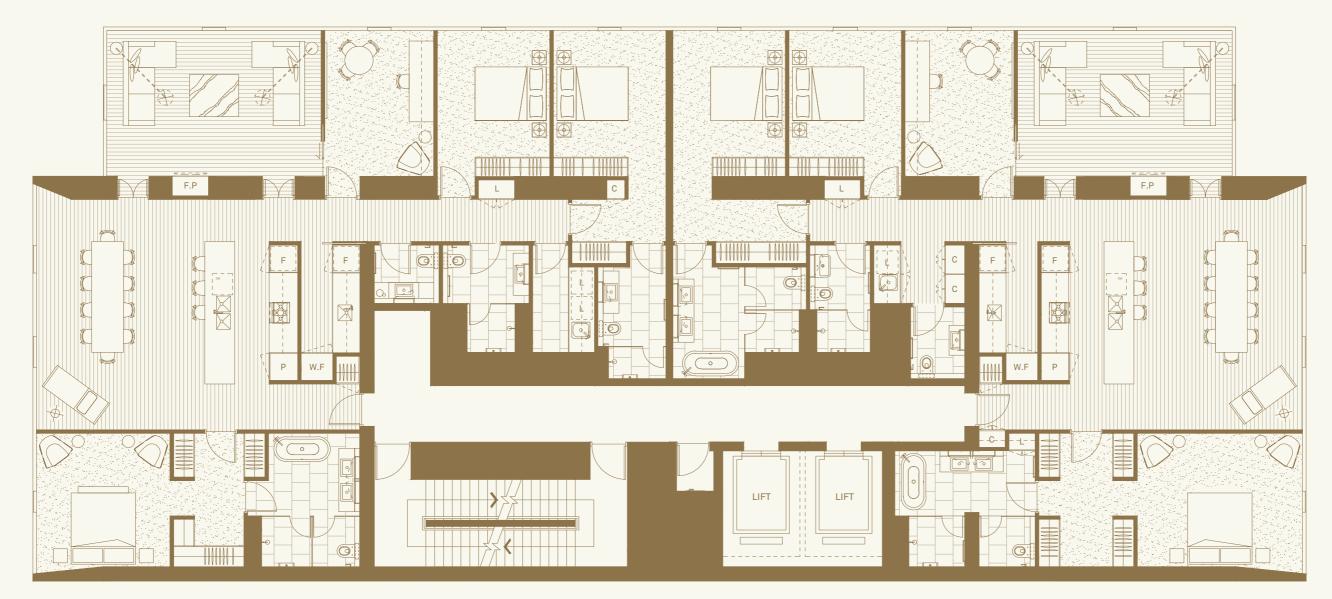

## COLLINS RESIDENCE — LEVEL 14 - 21

#### Disclaimer

These plans are at design development stage and are provided for marketing purposes only. Design coordination with consultants is not complete in either the individual apartments or the overall building. Building tolerances; acoustic, thermal and decorative requirements; and facade interface details may impact layout and alter room dimensions. Furniture shown is for layout purposes only and not indicative of final selection. Pendant and floor lights indicated on plan are not included in the contract of sale. Operable window locations and sizes are indicative only and subject to change. Any areas shown or implied are indicative only and have been measured in accordance with the Property Council Australia guideline for measuring residential spaces.