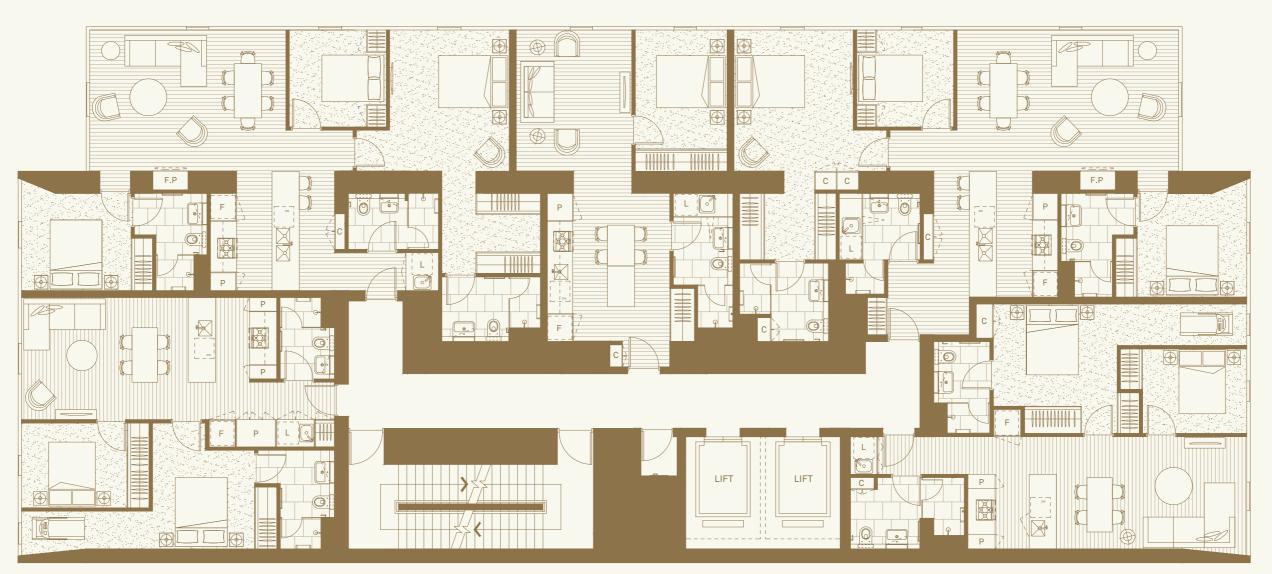

## COLLINS CLUB — LEVEL 46 - 57

#### **APARTMENT 02**

TYPE CC-02 3 BED, 3 BATH INTERNAL: 109.5SQM TOTAL: 109.5SQM

#### **APARTMENT 03**

TYPE CC-03 1 BED, 1 BATH INTERNAL: 55.4SQM TOTAL: 55.4SQM

#### **APARTMENT 01**

TYPE CC-01 2 BED, 2 BATH INTERNAL: 69.9SQM TOTAL: 69.9SQM

#### **APARTMENT 04**

TYPE CC-04 3 BED, 3 BATH INTERNAL: 116.5SQM TOTAL: 116.5SQM

### **APARTMENT 05**

**TYPE CC-05** 2 BED, 2 BATH INTERNAL: 75.6SQM TOTAL: 75.6SQM