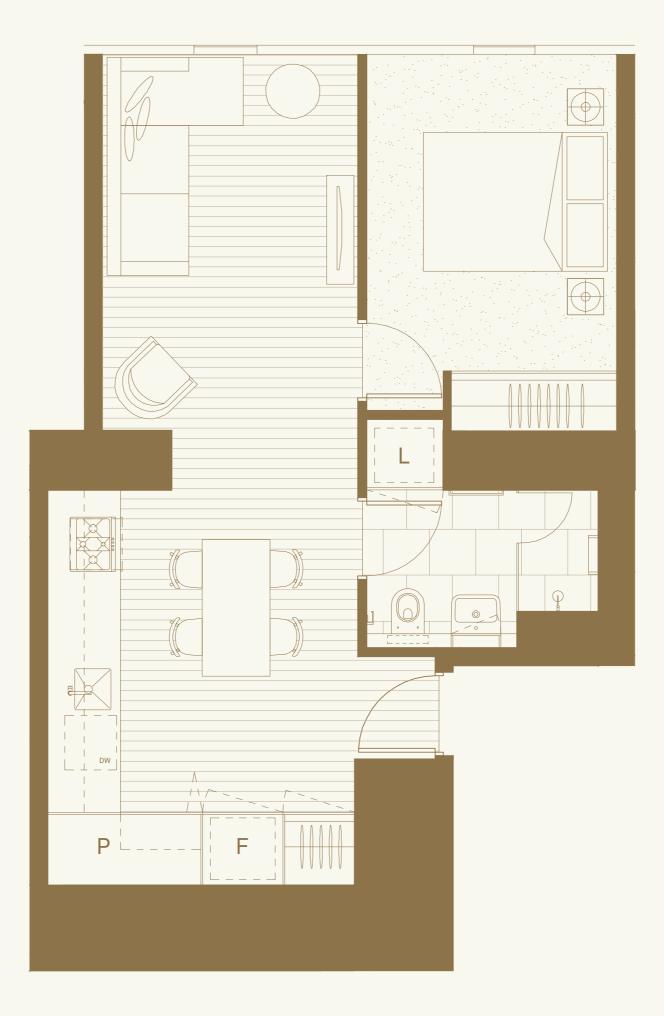

#### **APARTMENT 04**

TYPE CR-04 1 BED, 1 BATH INTERNAL: 49.5SQM TOTAL: 49.5SQM

## 1 BED, 1 BATH

**APARTMENT 04** TYPE CR-04

1404, 1504, 1604, 1704, 1804, 1904, 2004, 2104, 2204, 2304, 2404, 2504, 2604, 2704, 2804, 2904, 3104, 3204, 3304, 3404, 3504, 3604, 3704, 3804, 3904, 4004, 4104, 4204, 4304, 4404, 4504

> INTERNAL: 49.5SQM TOTAL: 49.5SQM

Disclaimer:

These plans are at design development stage and are provided for marketing purposes only. Design coordination with consultants is not complete in either the individual apartments or the overall building. Building tolerances; acoustic, thermal and decorative requirements; and facade interface details may impact layout and alter room dimensions. Furniture shown is for layout purposes only and not indicative of final selection. Pendant and floor lights indicated on plan are not included in the contract of sale. Operable window locations and sizes are indicative only and subject to change. Any areas shown or implied are indicative only and have been measured in accordance with the Property Council Australia guideline for measuring residential spaces.