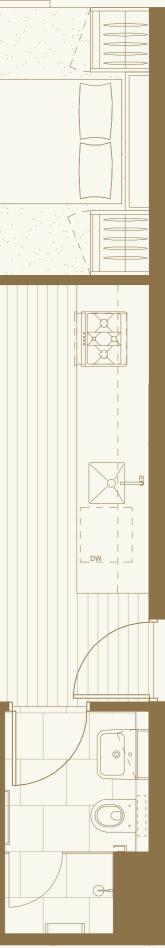

## 1 BED, 1 BATH

**APARTMENT 04** TYPE CR-04

1404, 1504, 1604, 1704, 1804, 1904, 2004, 2104, 2204, 2304, 2404, 2504, 2604, 2704, 2804, 2904, 3104, 3204, 3304, 3404, 3504, 3604, 3704, 3804, 3904, 4004, 4104, 4204, 4304, 4404, 4504

> INTERNAL: 49.5SQM TOTAL: 49.5SQM

Disclaimer:

These plans are at design development stage and are provided for marketing purposes only. Design coordination with consultants is not complete in either the individual apartments or the overall building. Building tolerances; acoustic, thermal and decorative requirements; and facade interface details may impact layout and alter room dimensions. Furniture shown is for layout purposes only and not indicative of final selection. Pendant and floor lights indicated on plan are not included in the contract of sale. Operable window locations and sizes are indicative only and subject to change. Any areas shown or implied are indicative only and have been measured in accordance with the Property Council Australia guideline for measuring residential spaces.