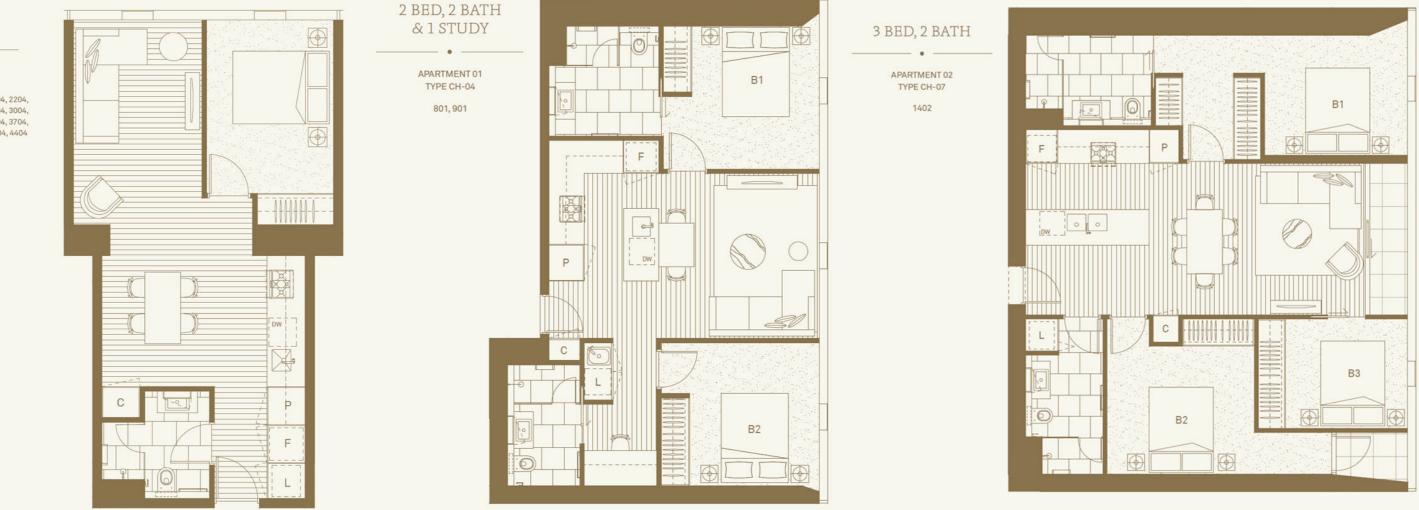

#### **APARTMENT 01**

TYPE CC-06 3 BED, 3 BATH, 1 STUDY, 1 POWDER INTERNAL: 208.8SQM TOTAL: 208.8SQM

### **APARTMENT 02**

TYPE CC-07 3 BED, 3 BATH, 1 STUDY, 1 POWDER INTERNAL: 220.5SQM TOTAL: 220.5SQM

## COLLINS HOUSE

MELBOURNE