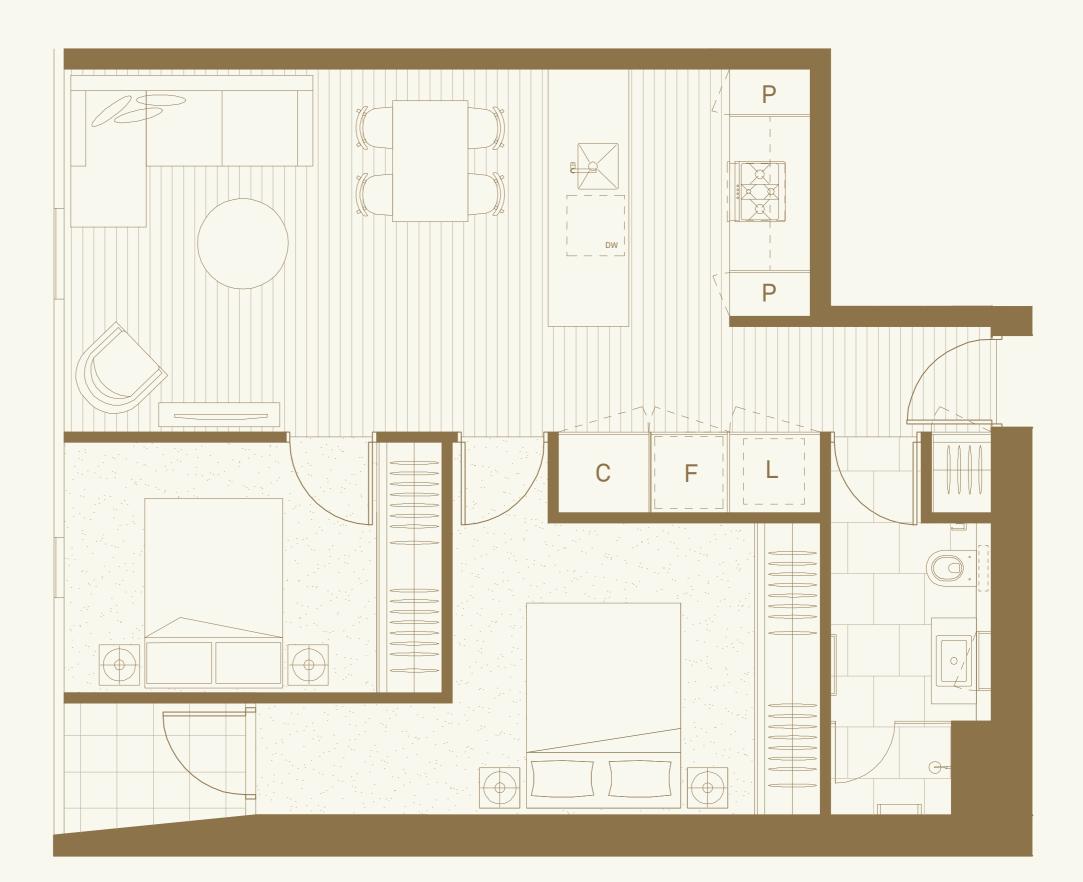

#### **APARTMENT 04**

TYPE CR-04 1 BED, 1 BATH INTERNAL: 49.5SQM TOTAL: 49.5SQM

## 1 BED, 1 BATH

**APARTMENT 04** TYPE CR-04

1404, 1504, 1604, 1704, 1804, 1904, 2004, 2104, 2204, 2304, 2404, 2504, 2604, 2704, 2804, 2904, 3104, 3204, 3304, 3404, 3504, 3604, 3704, 3804, 3904, 4004, 4104, 4204, 4304, 4404, 4504