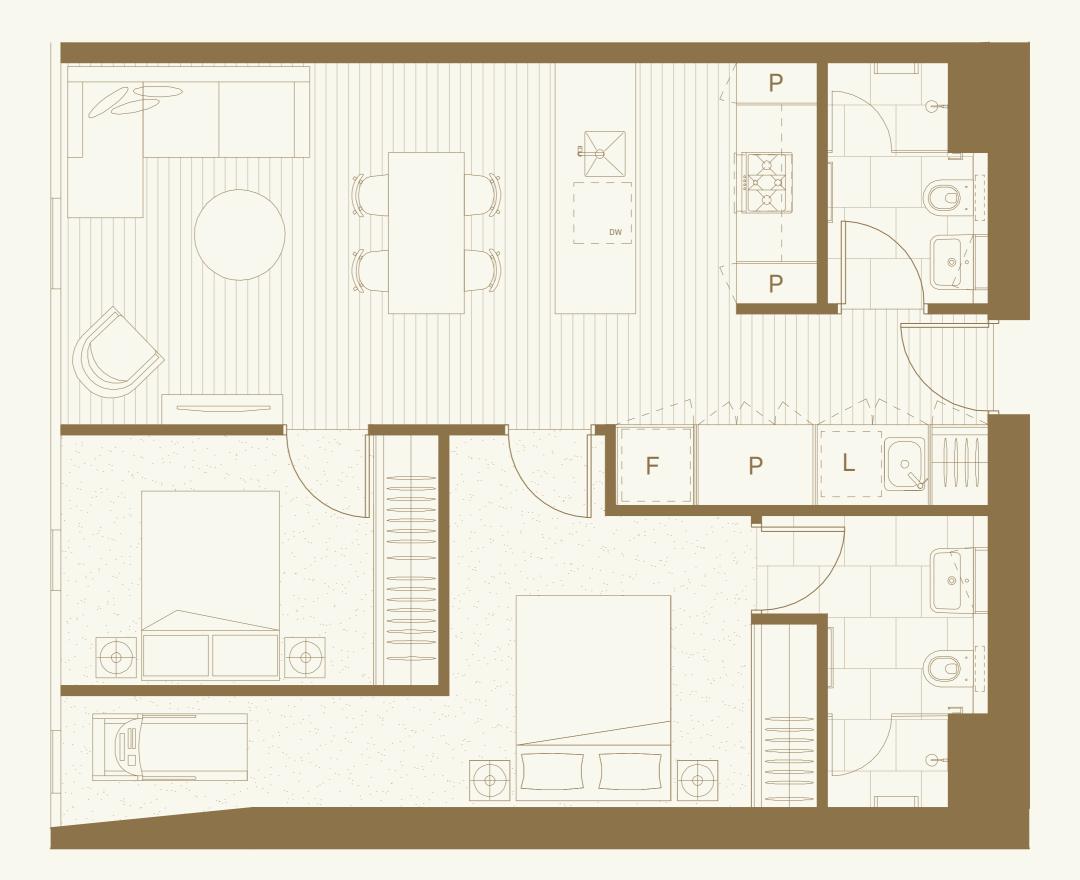

#### **APARTMENT 01**

TYPE CR-01 2 BED, 1 BATH INTERNAL: 59.2SQM EXTERNAL: 6.3SQM TOTAL: 65.8SQM

## 2 BED, 1 BATH

**APARTMENT 01** TYPE CR-01

1401, 1501, 1601, 1701, 1801, 1901, 2001, 2101

> INTERNAL: 59.2SQM EXTERNAL: 6.3SQM TOTAL: 65.8SQM

MELBOURNE