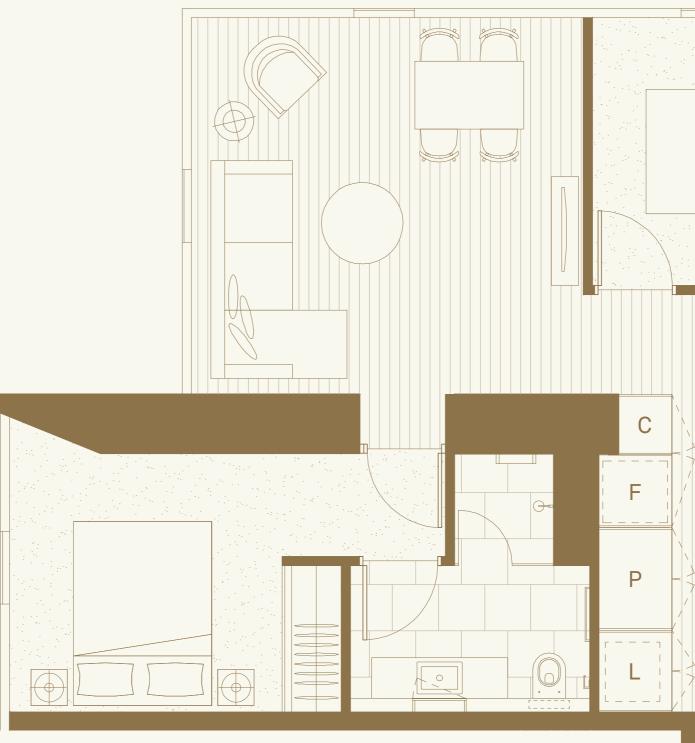

## 1 BED, 1 BATH

**APARTMENT 04** TYPE CR-04

1404, 1504, 1604, 1704, 1804, 1904, 2004, 2104, 2204, 2304, 2404, 2504, 2604, 2704, 2804, 2904, 3104, 3204, 3304, 3404, 3504, 3604, 3704, 3804, 3904, 4004, 4104, 4204, 4304, 4404, 4504

> INTERNAL: 49.5SQM TOTAL: 49.5SQM

Disclaimer:

These plans are at design development stage and are provided for marketing purposes only. Design coordination with consultants is not complete in either the individual apartments or the overall building. Building tolerances; acoustic, thermal and decorative requirements; and facade interface details may impact layout and alter room dimensions. Furniture shown is for layout purposes only and not indicative of final selection. Pendant and floor lights indicated on plan are not included in the contract of sale. Operable window locations and sizes are indicative only and subject to change. Any areas shown or implied are indicative only and have been measured in accordance with the Property Council Australia guideline for measuring residential spaces.