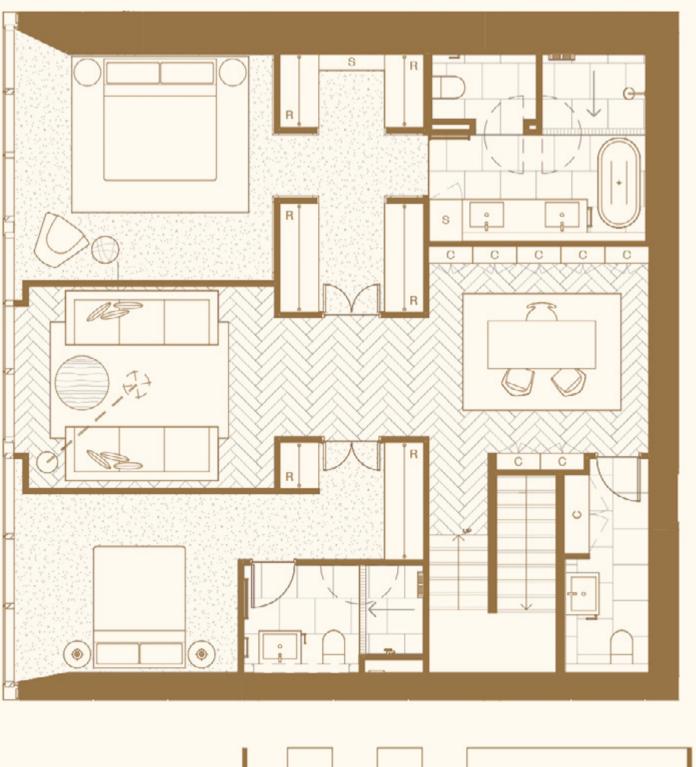

#### **APARTMENT 01**

TYPE CC-06 3 BED, 3 BATH, 1 STUDY, 1 POWDER INTERNAL: 208.8SQM TOTAL: 208.8SQM

## **APARTMENT 01** TYPE CC-06

## 5801, 5901

INTERNAL: 208.8SQM TOTAL: 208.8SQM

MELBOURNE