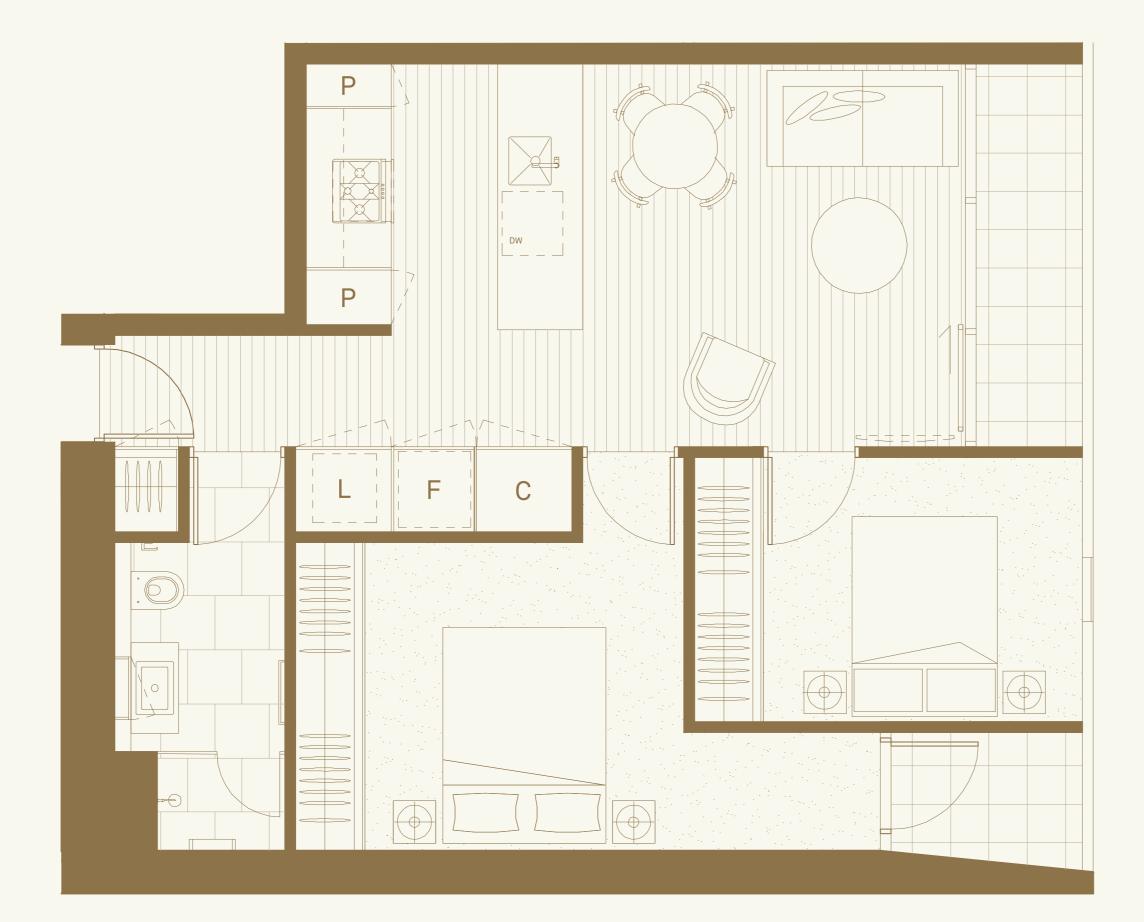

#### **APARTMENT 01**

**TYPE CR-08** 2 BED, 1 BATH INTERNAL: 63.3SQM EXTERNAL: 2.3SQM TOTAL:65.6SQM